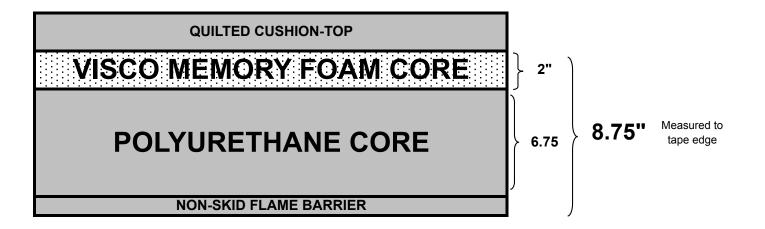

# VISCO CORE MATTRESS

# QUILT TOP

★ All Flex-a-Bed mattresses come with a plush, multi-layered, quilted cushion-top which is made with hi-density super-soft polyurethane foam and flame resistant polyester fiber.

# VISCO MEMORY FOAM CORE

- ★ 2" Visco memory foam core
- ★ 10 ILD (Indent Load Deflection) requires 12 lbs of weight per square foot to compress 25% of loft
- ★ 4 lb density

#### POLYURETHANE FOAM CORE

- ★ 6.75" polyurethane foam core
- ★ 32 ILD (Indent Load Deflection) requires 32 lbs of weight per square foot to compress 25% of loft
- ★ 1.8 lb density weighs 1.8 lbs per cubic foot
- ★ The Visco core is laminated to the polyurethane foam to create a solid core

- ★ Every Flex-a-Bed mattress's bottom layer is protected by a non-skid material that prevents the mattress from sliding across the adjustable foundation. This material also provides a flame-resistant barrier.
- ★ Every Flex-a-Bed mattress is made with soft, high-quality circular knit fabric complete with suede border to create an elegant look