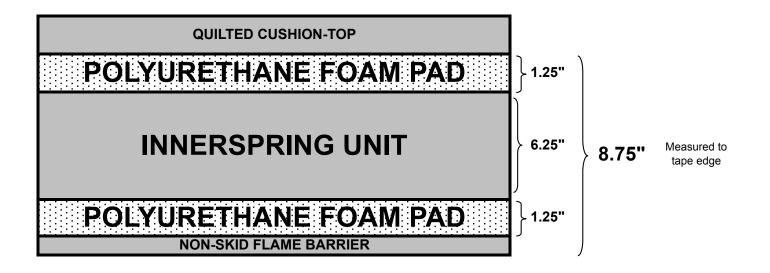

# **INNERSPRING MATTRESS - PREMIER**

# **QUILT TOP**

All Flex-a-Bed mattresses come with a plush, multi-layered, quilted cushion-top which is made with hi-density super-soft polyurethane foam and flame resistant polyester fiber.

# POLYURETHANE FOAM PAD

- High-density comfort-layer constructed of 1.5 lb density polyurethane foam pad. 1.5 density means that the foam weighs 1.5 lbs per cubic foot.
- ★ Innerspring mattresses are available in 3 different firmnesses. The different firmnesses are achieved through the ILD (Indent Load Deflection) of the foam.

#### **INNERSPRING UNIT**

Each Flex-a-Bed innerspring unit is a 336-coil, 13 guage Bonnell spring unit

- ★ Each coil is 6.25" tall with 5 turns per coil which provides for maximum support and comfort
- ★ Each Flex-a-Bed innerspring unit is innerbonded, meaning all mattress components are fastened to the innerspring unit. Innerbonding insures durability and superb tailoring throughout the life of the mattress.

- Every Flex-a-Bed mattress's bottom layer is protected by a non-skid material that prevents the mattress from sliding across the adjustable foundation. This material also provides a flame-resistant barrier.
- ★ Every Flex-a-Bed mattress is made with soft, high-guality circular knit fabric complete with suede border to create an elegant look
- $\star$  Flex-a-Bed never splices the border or the tape edge of our mattresses