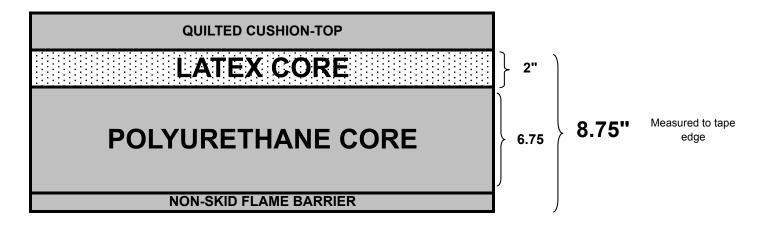

# LATEX CORE

# QUILT TOP

All Flex-a-Bed mattresses come with a plush, multi-layered, quilted cushion-top which is made with hi-density super-soft polyurethane foam and flame resistant polyester fiber.

#### LATEX FOAM CORE

- ★ 2" Belgium processed 100% natural rubber latex core
- ★ 32 ILD (Indent Load Deflection) requires 32 lbs of weight per square foot to compress 25% of loft

#### POLYURETHANE FOAM CORE

- ★ 6.75" polyurethane foam core
- ★ 32 ILD (Indent Load Deflection) requires 32 lbs of weight per square foot to compress 25% of loft
- ★ 1.8 lb density weighs 1.8 lbs per cubic foot
- ★ The latex core is laminated to the polyurethane foam to create a solid core

- ★ Every Flex-a-Bed mattress's bottom layer is protected by a non-skid material that prevents the mattress from sliding across the adjustable foundation. This material also provides a flame-resistant barrier.
- ★ Every Flex-a-Bed mattress is made with soft, high-quality circular knit fabric complete with suede border to create an elegant look
- Flex-a-Bed never splices the border or the tape edge of our mattresses Latex is hypo-allergenic & breathes to keep you warm in the winter and cool in the summer Latex is a naturally derived biodegradable product & more resilent Belgium processed produces a more even latex cell structure. Bacteria, mildew & mold cannot live in latex.