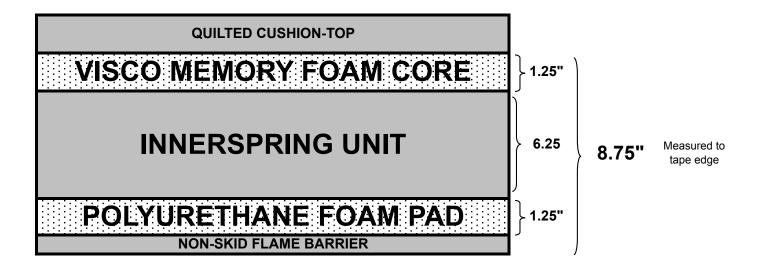

# VISCO COMBO MATTRESS

# **QUILT TOP**

★ All Flex-a-Bed mattresses come with a plush, multi-layered, quilted cushion-top which is made with hi-density super-soft polyurethane foam and flame resistant polyester fiber.

# VISCO MEMORY FOAM LAYER

- 1.25" Visco memory foam comfort layer
- ★ 10 ILD (Indent Load Deflection) requires 12 lbs of weight per square foot to compress 25% of loft
- ★ 4 lb density

#### **INNERSPRING UNIT**

- ★ Each Flex-a-Bed combo unit is a 336-coil, 13 guage Bonnell spring unit
- ★ Each coil is 6.25" tall with 5 turns per coil which provides for maximum support and comfort
- ★ Each Flex-a-Bed combo unit is innerbonded, meaning all mattress components are fastened to the innerspring unit. Innerbonding insures durability and superb tailoring throughout the life of the mattress.

- ★ Every Flex-a-Bed mattress's bottom layer is protected by a non-skid material that prevents the mattress from sliding across the adjustable foundation. This material also provides a flame-resistant barrier.
- ★ Every Flex-a-Bed mattress is made with soft, high-quality circular knit fabric complete with suede border to create an elegant look
- ★ Flex-a-Bed never splices the border or the tape edge of our mattresses