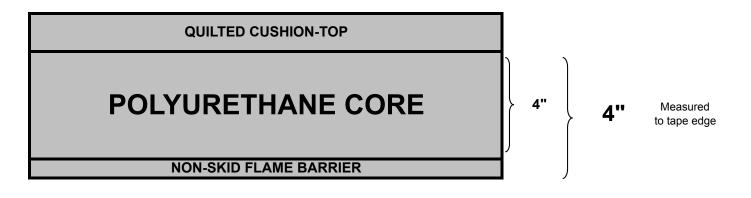

# LOW PROFILE MATTRESS

# QUILT TOP

★ All Flex-a-Bed mattresses come with a plush, multi-layered, quilted cushion-top which is made with hi-density super-soft polyurethane foam and flame resistant polyester fiber.

#### POLYURETHANE FOAM CORE

★ 4" high-density polyurethane foam core

- ★ 24 ILD (Indent Load Deflection) requires 24 lbs of weight per square foot to compress 25% of loft
- ★ 1.8 lb density weighs 1.8 lbs per cubic foot

- Every Flex-a-Bed mattress's bottom layer is protected by a non-skid material that prevents the mattress from sliding across the adjustable foundation. This material also provides a flame-resistant barrier.
- ★ Every Flex-a-Bed mattress is made with soft, high-quality circular knit fabric complete with suede border to create an elegant look
- ★ Flex-a-Bed never splices the border or the tape edge of our mattresses